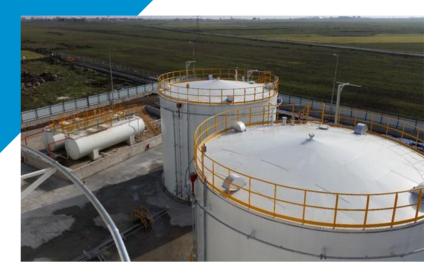

### Storage Systems

- ✓ Projecting, manufacturing and assembly of fuel storage tanks in API 650. EN 14015 & ASME codes and standards:
- √ Tank maintenance and cleaning works according to API 653 standard;
- ✓ Projecting, manufacturing and installation of vegetable oil process storage and industrial storage tanks;
- √ Supply of floating ceilings, seal systems and tank equipment;
- ✓ Projecting, piping, testing and commissioning of aqueous and bridged fire extinguishing and cooling systems in accordance with NFPA standards:
- ✓ Installation of hydrant and foam systems, manufacturing and installation of foam and water tanks.