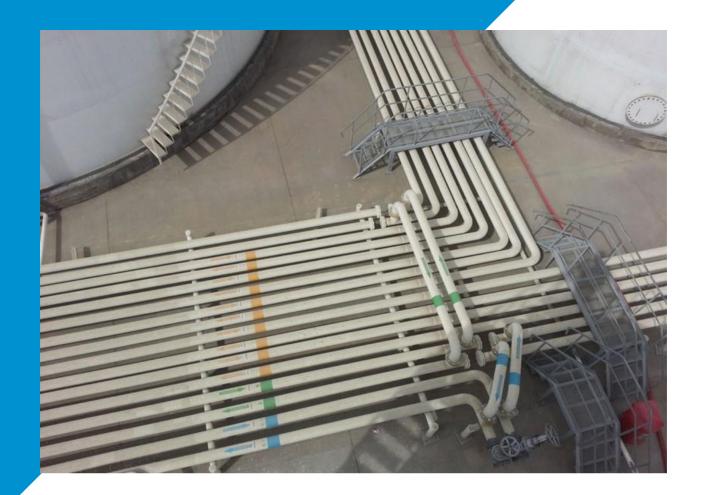

# Gas, Oil and Water Pipelines Manufacturing and Construction

✓ Pipeline projects, welded manufacturing and assembly in accordance with API 1104 and AWWA standards;

✓ Spooling process piping isometric drawings according to ASME B31.3, B31.4, B31.8 and API 1104 norms;

✓ Preparation and implementation of NDT inspections and hydrostatic testing procedures;

√ Manufacture and installation, testing and commissioning of stainless,
CS and non-metal piping in the facilities.

ATAŞ - AVES 18 "Diesel Pipeline 3000 Meters.

**Standards 1104, API 31.4/API 31.3** 

Modüler Petrol Sanayi ve Ticaret AŞ MERSİN Modular Oil Industry and Trade Inc./Corp Mersin Tank site transfer and Ship discharge and filling pipelines and manifold revision works