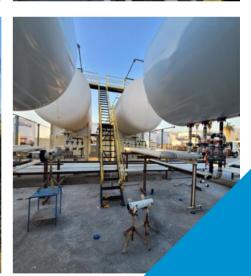

### Storage Systems

- ✓ Projecting, manufacturing and assembly of fuel storage tanks in API 650. EN 14015 & ASME codes and standards:
- √ Tank maintenance and cleaning works according to API 653 standard;
- ✓ Projecting, manufacturing and installation of vegetable oil process storage and industrial storage tanks;
- √ Supply of floating ceilings, seal systems and tank equipment;
- ✓ Projecting, piping, testing and commissioning of aqueous and bridged fire extinguishing and cooling systems in accordance with NFPA standards:
- ✓ Installation of hydrant and foam systems, manufacturing and installation of foam and water tanks.