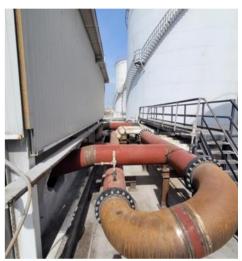

### Storage Systems

- ✓ Projecting, manufacturing and assembly of fuel storage tanks in API 650. EN 14015 & ASME codes and standards:
- √ Tank maintenance and cleaning works according to API 653 standard;
- ✓ Projecting, manufacturing and installation of vegetable oil process storage and industrial storage tanks;
- √ Supply of floating ceilings, seal systems and tank equipment;
- ✓ Projecting, piping, testing and commissioning of aqueous and bridged fire extinguishing and cooling systems in accordance with NFPA standards:
- ✓ Installation of hydrant and foam systems, manufacturing and installation of foam and water tanks.

# Gas, Oil and Water Pipelines Manufacturing and Construction

✓ Pipeline projects, welded manufacturing and assembly in accordance with API 1104 and AWWA standards;

✓ Spooling process piping isometric drawings according to ASME B31.3, B31.4, B31.8 and API 1104 norms;