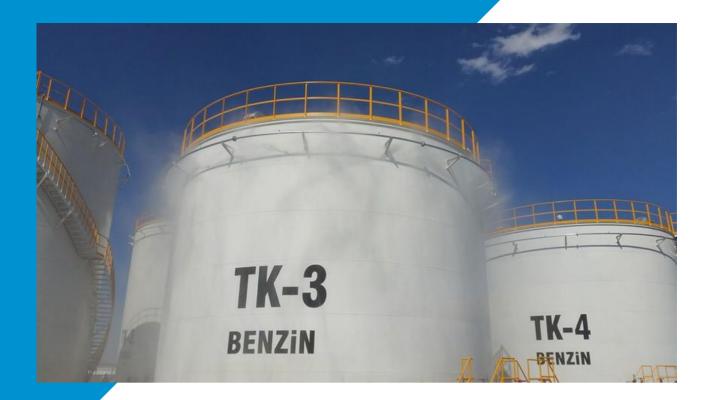

### Storage Systems

- ✓ Projecting, manufacturing and assembly of fuel storage tanks in API 650. EN 14015 & ASME codes and standards:
- √ Tank maintenance and cleaning works according to API 653 standard;
- ✓ Projecting, manufacturing and installation of vegetable oil process storage and industrial storage tanks;
- √ Supply of floating ceilings, seal systems and tank equipment;
- ✓ Projecting, piping, testing and commissioning of aqueous and bridged fire extinguishing and cooling systems in accordance with NFPA standards:
- ✓ Installation of hydrant and foam systems, manufacturing and installation of foam and water tanks.

### Eastern Terrestrial Diyarbakir Wagon Fuel Evacuation and Storage Terminal

- √ 2×1000 m3 gasoline
- √ 2×3500 m3
- √ motor 2x100m3
- √ ethanol
- √ 1x1000m3 fire water storage
- ✓ Construction of 2 islands 4 platform land tanker filling islands with 160m wagon purpose line evacuation collectors