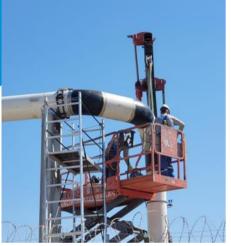

# Gas, Oil and Water Pipelines Manufacturing and Construction

✓ Pipeline projects, welded manufacturing and assembly in accordance with API 1104 and AWWA standards;

✓ Spooling process piping isometric drawings according to ASME B31.3, B31.4, B31.8 and API 1104 norms;

✓ Preparation and implementation of NDT inspections and hydrostatic testing procedures;

√ Manufacture and installation, testing and commissioning of stainless,
CS and non-metal piping in the facilities.