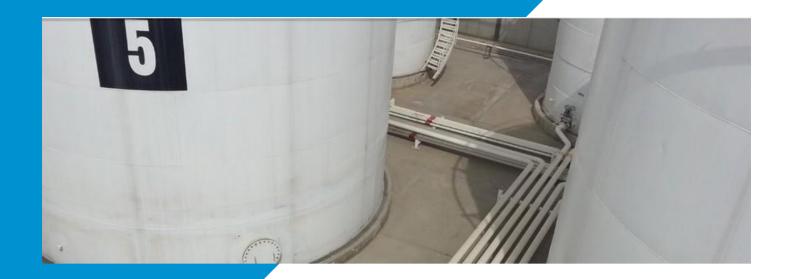

### Storage Systems

- ✓ Projecting, manufacturing and assembly of fuel storage tanks in API 650. EN 14015 & ASME codes and standards:
- √ Tank maintenance and cleaning works according to API 653 standard;
- ✓ Projecting, manufacturing and installation of vegetable oil process storage and industrial storage tanks;
- √ Supply of floating ceilings, seal systems and tank equipment;
- ✓ Projecting, piping, testing and commissioning of aqueous and bridged fire extinguishing and cooling systems in accordance with NFPA standards:
- ✓ Installation of hydrant and foam systems, manufacturing and installation of foam and water tanks.