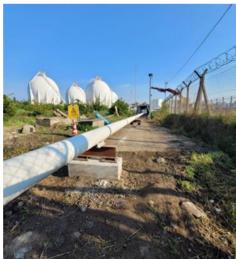

# Gas, Oil and Water Pipelines Manufacturing and Construction

✓ Pipeline projects, welded manufacturing and assembly in accordance with API 1104 and AWWA standards;

✓ Spooling process piping isometric drawings according to ASME B31.3, B31.4, B31.8 and API 1104 norms;

✓ Preparation and implementation of NDT inspections and hydrostatic testing procedures;

√ Manufacture and installation, testing and commissioning of stainless,
CS and non-metal piping in the facilities.