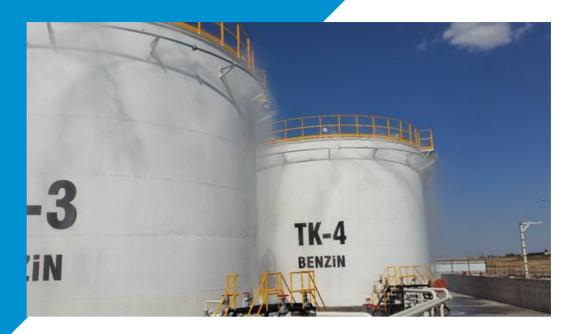

### Storage Systems

- ✓ Projecting, manufacturing and assembly of fuel storage tanks in API 650. EN 14015 & ASME codes and standards:
- √ Tank maintenance and cleaning works according to API 653 standard;
- ✓ Projecting, manufacturing and installation of vegetable oil process storage and industrial storage tanks;
- √ Supply of floating ceilings, seal systems and tank equipment;
- ✓ Projecting, piping, testing and commissioning of aqueous and bridged fire extinguishing and cooling systems in accordance with NFPA standards:
- ✓ Installation of hydrant and foam systems, manufacturing and installation of foam and water tanks.