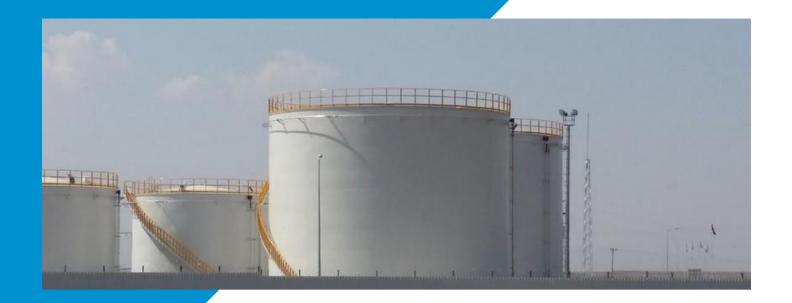

### Storage Systems

- ✓ Projecting, manufacturing and assembly of fuel storage tanks in API 650. EN 14015 & ASME codes and standards:
- √ Tank maintenance and cleaning works according to API 653 standard;
- ✓ Projecting, manufacturing and installation of vegetable oil process storage and industrial storage tanks;
- √ Supply of floating ceilings, seal systems and tank equipment;
- ✓ Projecting, piping, testing and commissioning of aqueous and bridged fire extinguishing and cooling systems in accordance with NFPA standards:
- ✓ Installation of hydrant and foam systems, manufacturing and installation of foam and water tanks.