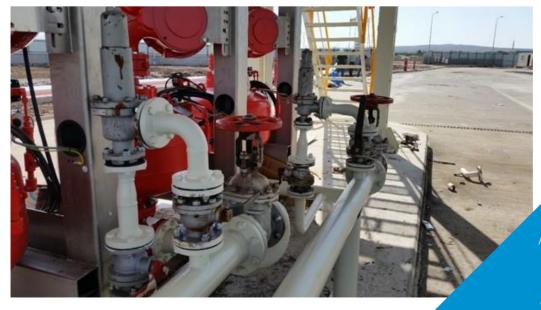

### Storage Systems

- ✓ Projecting, manufacturing and assembly of fuel storage tanks in API 650. EN 14015 & ASME codes and standards:
- √ Tank maintenance and cleaning works according to API 653 standard;
- ✓ Projecting, manufacturing and installation of vegetable oil process storage and industrial storage tanks;
- √ Supply of floating ceilings, seal systems and tank equipment;
- ✓ Projecting, piping, testing and commissioning of aqueous and bridged fire extinguishing and cooling systems in accordance with NFPA standards:
- ✓ Installation of hydrant and foam systems, manufacturing and installation of foam and water tanks.