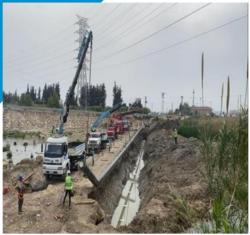

Diyarbakir Leylek Station refurbishes, displaces and builds an inflammatory line.

(6200 meters & 18 scissors supply and replacement)

### **Eren Energy Cutlery Thermal Power Plant**

1260mw 88" Cooling water sea pipeline 3 km

East Terrestrial Diyarbakir wagon transfer, storage and railway construction project.

ATAS - AVES Joint Pipeline Project (18" - 2000 Meters)