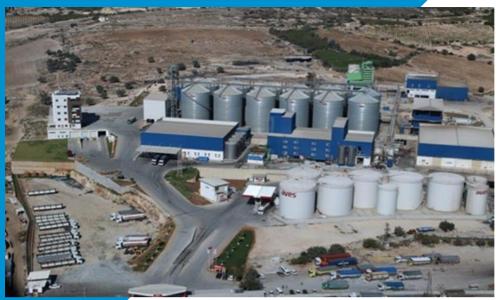

#### **FOOD SECTOR**

- √ Vegetable Raw Oil Production and Storage Facilities
- √ Starch Gluten Production Facilities

### Aves Vegetable Oil Factory Mersin

- √ 3 1000m3 biodiesel tanks
- √ 1x1000m3 firewater tank
- **√** 1000 Tons Day Extraction Unit Installation
- **√** 200 Tons Day Vegetable Oil Refinery Installation
- **√** Equipment assemblies
- **√** Dynamic and Static Equipment Assemblies Process
- √ Piping / Fire Systems Installation