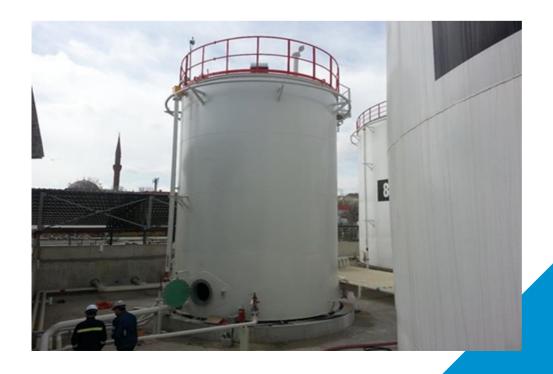

### Storage Systems

- ✓ Projecting, manufacturing and assembly of fuel storage tanks in API 650. EN 14015 & ASME codes and standards:
- √ Tank maintenance and cleaning works according to API 653 standard;
- ✓ Projecting, manufacturing and installation of vegetable oil process storage and industrial storage tanks;
- √ Supply of floating ceilings, seal systems and tank equipment;
- ✓ Projecting, piping, testing and commissioning of aqueous and bridged fire extinguishing and cooling systems in accordance with NFPA standards:
- ✓ Installation of hydrant and foam systems, manufacturing and installation of foam and water tanks.