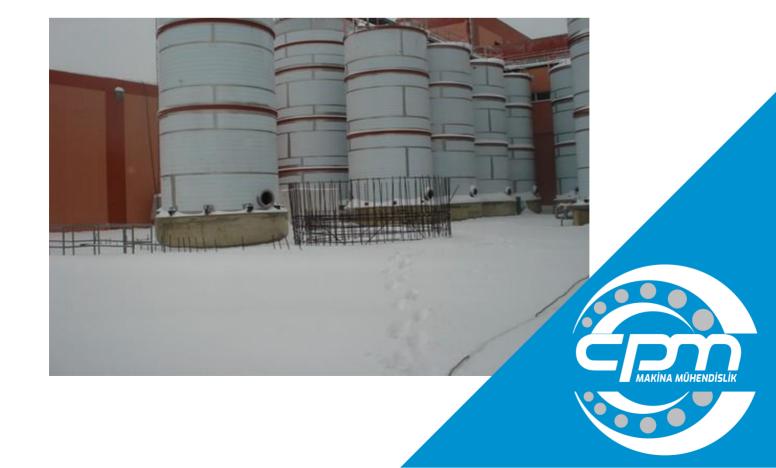

### Storage Systems

- ✓ Projecting, manufacturing and assembly of fuel storage tanks in API 650. EN 14015 & ASME codes and standards:
- √ Tank maintenance and cleaning works according to API 653 standard;
- ✓ Projecting, manufacturing and installation of vegetable oil process storage and industrial storage tanks;
- √ Supply of floating ceilings, seal systems and tank equipment;
- ✓ Projecting, piping, testing and commissioning of aqueous and bridged fire extinguishing and cooling systems in accordance with NFPA standards:
- ✓ Installation of hydrant and foam systems, manufacturing and installation of foam and water tanks.